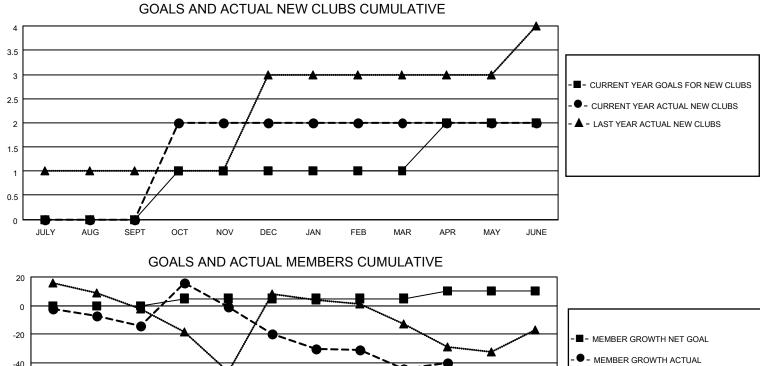

## LOCATION NEWFOUNDLAND-LABRADOR

District N 3

Results as of: 6/30/2022

|                       | Club          | S         |               |                       | Mem                     | nbers                   |                                                    |
|-----------------------|---------------|-----------|---------------|-----------------------|-------------------------|-------------------------|----------------------------------------------------|
| RESULTS FOR 2021-2022 |               |           |               | RESULTS FOR 2021-2022 |                         |                         |                                                    |
| QUARTER               | NEW CLUB GOAL | NEW CLUBS | DROPPED CLUBS | QUARTER ME            | MBER GROWTH NET<br>GOAL | MEMBER GROWTH<br>ACTUAL | DROPPED<br>MEMBERS ACTUAL<br>(including transfers) |
| JULY/AUG/SEPT         | 0             | 0         | 0             | JULY/AUG/SEPT         | 0                       | 4                       | 18                                                 |
| OCT/NOV/DEC           | 1             | 2         | 2             | OCT/NOV/DEC           | 5                       | 67                      | 68                                                 |
| JAN/FEB/MAR           | 0             | 0         | 0             | JAN/FEB/MAR           | 0                       | 13                      | 36                                                 |
| APR/MAY/JUNE          | 1             | 0         | 3             | APR/MAY/JUNE          | 5                       | 39                      | 97                                                 |

|  | - ▲ - LAST YEAR MEMBERSHIP ACTUAL |
|--|-----------------------------------|
|  |                                   |

| JULY AUG SEPT OCT NOV | DEC JAN FEB MAR AI                            | PR MAY JUNE                         |  |  |
|-----------------------|-----------------------------------------------|-------------------------------------|--|--|
| DROPPED CLUBS: 5      | 26 CLUBS OF 49 ADDED 1 OR<br>MORE NEW MEMBERS | GENDER DISTRIBUTION                 |  |  |
|                       |                                               | MALE 565 (57.65%)                   |  |  |
|                       |                                               | FEMALE 415 (42.35%)                 |  |  |
| DROPPED MEMBERS       |                                               | NON BINARY 0 (0.00%)                |  |  |
|                       |                                               | PREFER NOT TO ANSWER 0 (0.00%)      |  |  |
| DECEASED 26           |                                               |                                     |  |  |
| CLUB CANCELLED 47     | CLICK HERE FOR CUMULATIVE                     | TOTAL FAMILY UNIT MEMBERS 208       |  |  |
| OTHER 146             | MEMBERSHIP DATA                               |                                     |  |  |
| TOTAL 219             |                                               | FAMILY MEMBERS PAYING HALF DUES 105 |  |  |
|                       |                                               |                                     |  |  |